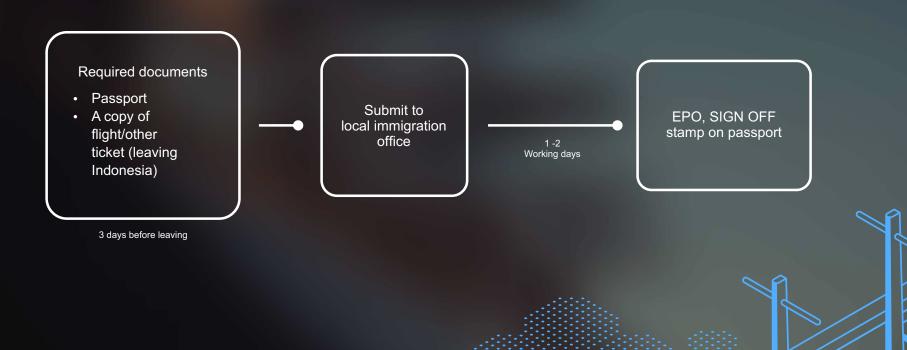

Submit to IMIGRASI DIREKTORAT JAKARTA

1 Working day

TRANSIT VISA (VSSK)

. . . . . . . .

SIGN OFF/ EPO application procedure

• • • • • • •