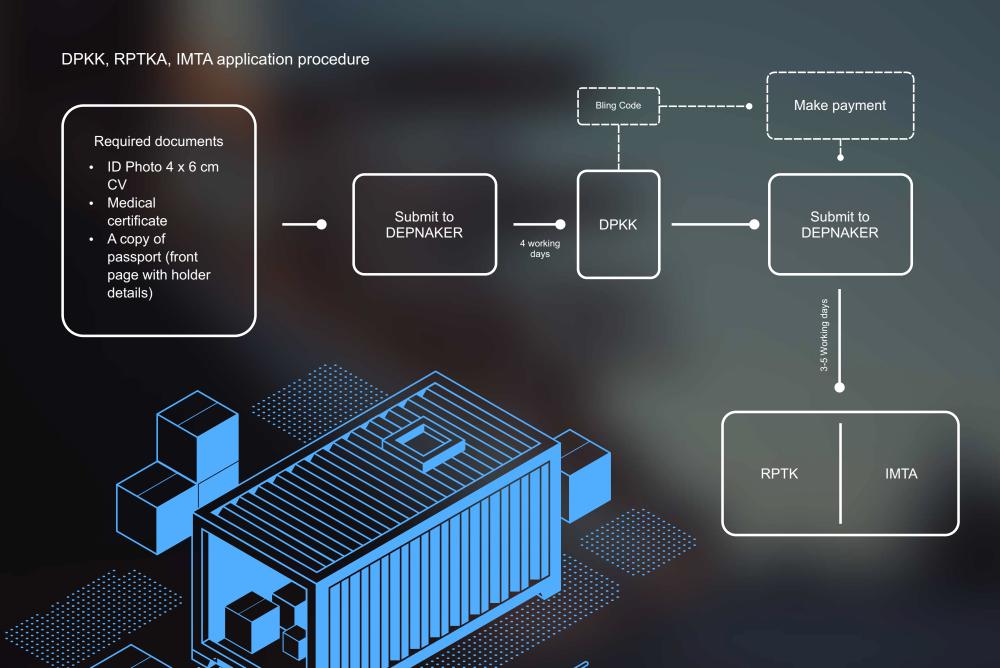

#### Terminologies:

- DPKK (Dana pengembangan keahlian dan keterampilan) = state development fund for the Indonesian workforce
- RPTKA (Rencana penggunaan tenaga kerja asing) = foreign manpower utilization plan
- IMTA (Ijin mempekerjakan tenaga kerja asing) = work permit for foreign worker
- Dahsuskim (Kemudahan khusus keimigrasian) = Limited entry permit for foreign worker
- · who will work in Indonesian seas.
- Immigration Dahsuskim Approval from Immigration Directorate
- Immigration Dahsuskim Endorsement
- Immigration Visa Conversion
- MRP & EPO
- Transit visa/ VSSK